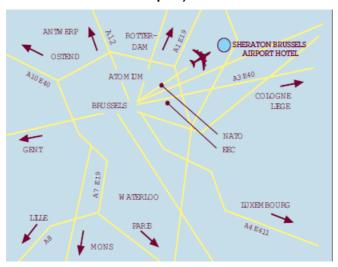

## **SHERATON BRUSSELS AIRPORT**

BRUSSELS NATIONAL AIRPORT B-1930 BRUSSELS, BELGIUM

- Access map to the Sheraton Brussels airport hotel (the hotel is located 39 steps from the main entrance of the airport):